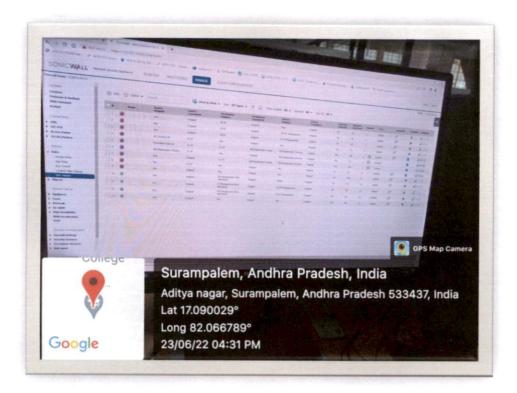

## **Geotagged Photographs**

of

## **IT Infrastructure**



**Photographs of IT Infrastructure** 



Server Room Entrance



**Network rack** 

PRINCIPAL Aditya Engineering College SURAMPALEM

Page 1 of 6



Server mounted racks

Z

PRINCIPAL Aditya Engineering College SURAMPALEM



Geo Tagged IT Infrastructure Including WIFI & Cyber Security

**Firewall Hardware** 

s.

Aditya Engineering College SURAMPALEM



## **Firewall UI**



## WiFi Controller Hardware

fr 5

PRINCIPAL Aditya Engineering College SURAMPALEM



WiFi Controller UI



**Antivirus Management Console** 

5:1-

Aditya Éngineering College SURAMPALEM



**Outdoor Wi-Fi Access Point** 



**Internal Wi-Fi Access Point** 

S (...

PRINCIPAL ADITYA ENGDIEERING COLLEGE SURAMPALEM - 533 437

Page 6 of 6