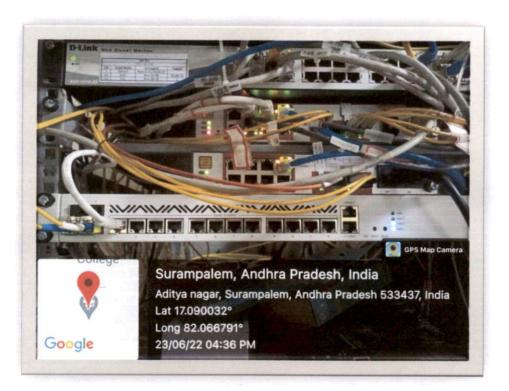

PRINCIPAL Aditya Engineering College SURAMPALEM

Geo Tagged IT Infrastructure Including WIFI & Cyber Security

**Firewall Hardware** 

s.

Aditya Engineering College SURAMPALEM